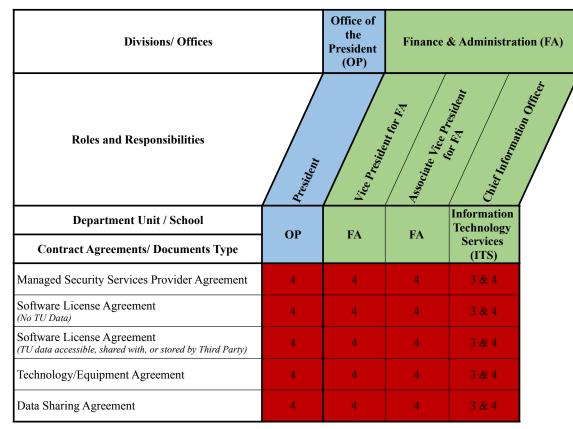

# **Contracts Signature Authority Table**

| Use this table to find the appropriate Contract Signature Authority Matrix Tab                                                                                                               | ble Number based on Cor         |                                       |                          | corresponding Contracts<br>the associated levels and |                                  | rix with the same number            | below. Each Contract Sign                       | nature Authority Matrix | outlines the agreements                  |
|----------------------------------------------------------------------------------------------------------------------------------------------------------------------------------------------|---------------------------------|---------------------------------------|--------------------------|------------------------------------------------------|----------------------------------|-------------------------------------|-------------------------------------------------|-------------------------|------------------------------------------|
| Divisions/ Offices                                                                                                                                                                           | Office of the<br>President (OP) | Office of<br>General Counsel<br>(OGC) | Academic Affairs<br>(AA) | Alumni Relations<br>& Development<br>(AR&D)          | Enrollment<br>Management<br>(EM) | Finance &<br>Administration<br>(FA) | Strategic<br>Communication &<br>Marketing (SCM) |                         | People, Culture &<br>Community<br>(PC&C) |
| Contract Types<br>(All contracts in excess of \$100,000 must be signed by President, VPFA or<br>Designee. CIO must sign all contracts for technology, hardware, software or<br>data sharing) |                                 |                                       | -                        | Contracts Signatu                                    | ire Authority Ma                 | trix Table Numbe                    | er                                              |                         |                                          |
| University Procurement Contract Templates                                                                                                                                                    | 1                               | 1                                     | 3                        | 1                                                    | 3                                | 2                                   | 1                                               | 3                       | 1                                        |
| University Non-Procurement Contract Templates                                                                                                                                                | 4                               | 4                                     | 6                        | 4                                                    | 6                                | 5                                   | 4                                               | 6                       | 4                                        |
| Outside/ Third Party Procurement Contracts                                                                                                                                                   | 7                               | 7                                     | 9                        | 7                                                    | 9                                | 8                                   | 7                                               | 9                       | 7                                        |
| Outside/ Third Party Non-Procurement Contracts                                                                                                                                               | 10                              | 10                                    | 12                       | 10                                                   | 12                               | 11                                  | 10                                              | 12                      | 10                                       |
| Software, Hardware, Technology and Data Sharing<br>Contracts<br>(In excess of \$100K, must also be signed by President, VPFA, or Designee.)                                                  | 13                              | -                                     | -                        | -                                                    | -                                | 13                                  | -                                               | -                       | -                                        |