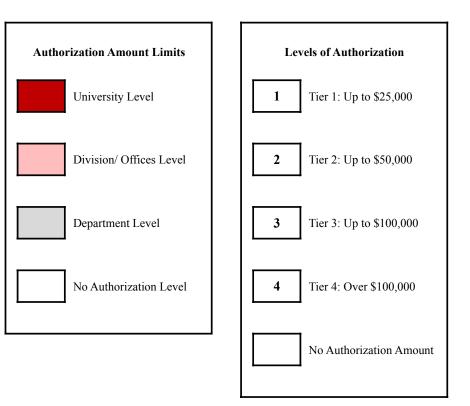

| Divisions/ Offices                                                                              |           | (                 | Office of the            | President (O | P)          | Office of<br>General<br>Counsel<br>(OGC) | People, C<br>Communi           | Culture &<br>ty (PC&C) | Commun               | tegic<br>lication &<br>ng (SCM)   | Alumni Rela<br>Development |          |                                |   |                                  |
|-------------------------------------------------------------------------------------------------|-----------|-------------------|--------------------------|--------------|-------------|------------------------------------------|--------------------------------|------------------------|----------------------|-----------------------------------|----------------------------|----------|--------------------------------|---|----------------------------------|
| Roles and Responsibilities                                                                      | President | Chier of Starty P | Director<br>Sr. Director | Chierthreath | General Con | Vice President of                        | C& Connegne,<br>Chief Humanicy | Officer Contracts      | Assistant VP for Si- | Marketing and<br>Vice President c | Assidant Vice Provident    | opment & |                                |   |                                  |
| Department Unit / School                                                                        | ОР        | OP                | OP                       | Investment   | OGC         | PC&C                                     | Human<br>Resources             | SCM                    | SCM                  | AR&D                              | AR&D                       | Γ        | Authorization Amount Limits    | ĺ | Levels of Authorization          |
| Contract Agreements/ Documents Type                                                             | 01        | 01                | 01                       | Office       |             |                                          | (HR)                           | 50                     | 50.11                |                                   |                            |          | Authorization Athlount Emility |   |                                  |
| AIA Architect,<br>AIA Contruction (Various Types)                                               | 4         | 1                 |                          |              | 1           |                                          |                                |                        |                      |                                   |                            |          | University Level               |   | 1 Tier 1: Up to \$25,000         |
| Art Exhibition Agreement (Exhibitor Insured & Lender Insured)                                   | 4         | 1                 |                          |              | 1           | 3                                        |                                | 3                      | 2                    | 3                                 | 2                          |          |                                |   |                                  |
| Asset Disposition Agreement                                                                     | 4         | 1                 |                          |              | 1           | 3                                        |                                | 3                      | 2                    | 3                                 | 2                          |          | Division/ Offices Level        |   | 2 Tier 2: Up to \$50,000         |
| Catering Agreement, Charter Bus Agreement &<br>Entertainment/ Performace Agreements             | 4         | 1                 | 1                        | 2            | 1           | 3                                        | 2                              | 3                      | 2                    | 3                                 | 2                          |          |                                |   |                                  |
| Consulting Agreement (One-Time)                                                                 | 4         | 1                 | 1                        | 2            | 1           | 3                                        | 2                              | 3                      | 2                    | 3                                 | 2                          |          | Department Level               |   | <b>3</b> Tier 3: Up to \$100,000 |
| Consulting Services: Mater Service Agreement/<br>Statement of Work to Master Service Agreement  | 4         | 1                 | 1                        | 2            | 1           | 3                                        | 2                              | 3                      | 2                    | 3                                 | 2                          |          |                                |   |                                  |
| Facilities Services: Master Service Agreement/<br>Statement of Work to Master Service Agreement | 4         | 1                 |                          |              | 1           |                                          |                                |                        |                      |                                   |                            |          | No Authorization Level         |   | <b>4</b> Tier 4: Over \$100,000  |
| Facility Use Agreement - Food Vendors                                                           | 4         | 1                 | 1                        | 2            | 1           | 3                                        | 2                              | 3                      | 2                    | 3                                 | 2                          |          |                                |   |                                  |
| Freelancer: Master Service Agreement/<br>Statement of Work to Master Service Agreemen           | 4         | 1                 | 1                        | 2            | 1           | 3                                        | 2                              | 3                      | 2                    | 3                                 | 2                          | _        |                                |   | No Authorization Amoun           |
| Independent Contractor Agreement                                                                | 4         | 1                 | 1                        | 2            | 1           | 3                                        | 2                              | 3                      | 2                    | 3                                 | 2                          |          |                                |   |                                  |
| Internship Agreement (Paid)                                                                     | 4         | 1                 |                          | 2            | 1           | 3                                        | 2                              | 3                      | 2                    | 3                                 | 2                          |          |                                |   |                                  |
| Managed Security Services Provider Master Service<br>Agreement                                  | 4         | 1                 |                          |              | 1           |                                          |                                |                        |                      |                                   |                            |          |                                |   |                                  |
| Settlement Agreement                                                                            | 4         | 1                 |                          |              | 1           |                                          |                                |                        |                      |                                   |                            |          |                                |   |                                  |
| Speaking Agreement: In-Person/ Via Video<br>Conference                                          | 4         | 1                 | 1                        | 2            | 1           | 3                                        | 2                              | 3                      | 2                    | 3                                 | 2                          |          |                                |   |                                  |
| Staffing Services: Master Service Agreement/<br>Statement of Work to Master Service Agreement   | 4         | 1                 |                          | 2            | 1           | 3                                        | 2                              | 3                      | 2                    | 3                                 | 2                          |          |                                |   |                                  |
| Student Org License Agreement: In-Person Services<br>(RSOs)/ Virtual Services (RSOs)            | 4         | 1                 |                          |              | 1           |                                          |                                |                        |                      |                                   |                            |          |                                |   |                                  |
| Student Org Master License Agreement (RSOs)                                                     | 4         | 1                 |                          |              | 1           | 3                                        |                                | 3                      | 2                    | 3                                 | 2                          |          |                                |   |                                  |
| Statement of Work to Student Organization Master<br>License Agreement                           | 4         | 1                 |                          |              | 1           |                                          |                                |                        |                      |                                   |                            |          |                                |   |                                  |
| Tabling Vendor Agreement                                                                        | 4         | 1                 | 1                        | 2            | 1           | 3                                        | 2                              | 3                      | 2                    | 3                                 | 2                          |          |                                |   |                                  |
| Tiger Network Streaming Services Agreement<br>Exhibit A                                         | 4         | 1                 |                          | 2            | 1           | 3                                        | 2                              | 3                      | 2                    | 3                                 | 2                          |          |                                |   |                                  |
| Vendor Service: Master Service Agreement/<br>Statement of Work to Master Service Agreement      | 4         | 1                 | 1                        | 2            | 1           | 3                                        | 2                              | 3                      | 2                    | 3                                 | 2                          |          |                                |   |                                  |
| Vendor Low-Risk Service: Master Service<br>Agreement/ Statement of Work to Master Service       | 4         | 1                 | 1                        | 2            | 1           | 3                                        | 2                              | 3                      | 2                    | 3                                 | 2                          |          |                                |   |                                  |